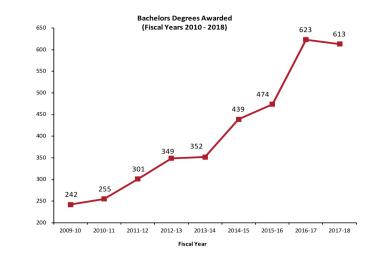

1/ Includes Asian Indian, Korean, Laotian, Other Asian, Thai and Vietnamese

| Age                                                                    |         | Fall 2018                | Fall 2017     |
|------------------------------------------------------------------------|---------|--------------------------|---------------|
| Average Age                                                            |         | 26                       | 26.5          |
| Less than 18                                                           |         | 319                      | 266           |
| 18 to 19 years                                                         |         | 432                      | 486           |
| 20 to 21 years                                                         |         | 530                      | 470           |
| 22 to 24 years                                                         |         | 608                      | 598           |
| 25 to 29 years                                                         |         | 471                      | 444           |
| 30 to 34 years                                                         |         | 243                      | 260           |
| 35 to 59 years                                                         |         | 489                      | 511           |
| 60 and over                                                            |         | 27                       | 37            |
| 5 Largest Bachelors Degree Concentrations by Enrollment                |         | Fall 2018                | Fall 2017     |
| Psychology (BA)                                                        |         | 285                      | 302           |
| Accounting (BA)                                                        |         | 241                      | 245           |
| Health Care Administration (BA)                                        |         | 223                      | 223           |
| Management (BA)                                                        |         | 197                      | 187           |
| Creative Media (BA)                                                    |         | 159                      | 125           |
| 3 Largest Certificate Programs by Number Awarded (Fiscal Year 2017-18) |         | Fall 2018                | Fall 2017     |
| Certificate in Disaster Prep & Emergency Management                    |         |                          | 15            |
| Certificate in Health Care Administration                              |         |                          | 13            |
| Certificate in Applied Forensic Anthropology                           |         |                          | 12            |
| Cost of Attendance 2018-19                                             |         | Degrees & Certificates A | warded 2017-1 |
| Description                                                            | Cost    | Degree Category Amo      | ount Awarded  |
| Annual Resident Tuition                                                | \$7,272 | Total                    | 671           |
| Fees                                                                   | \$240   | Bachelors                | 613           |
| Book/Supplies                                                          | \$1.040 | Certificates             | 58            |